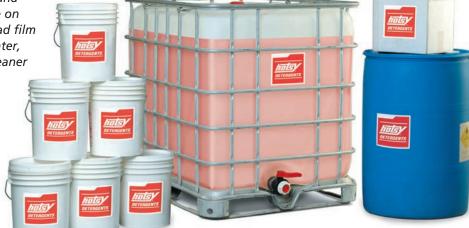

# Power-Shine Concentrated Biodegradable Detergent

5-Gal Pails

■ 55-Gal Drums

■ Hotsy Bulk Pak (Ask your Hotsy Distributor for details)

#### **Bulk Pak for Cost Savings**

Ask your Hotsy Distributor how you can arrange to have your Hotsy Detergent supplied on a regular monthly schedule, pumped into your own HOTSY BULK PAK container, that's plumbed directly to your pressure washers. It's convenient, dependable, clean and efficient.

SAVE TIME, by having a regular monthly service call! SAVE MONEY with our low bulk rates! SAVE the INCONVENIENCE of disposing of empty 55-gallon drums.